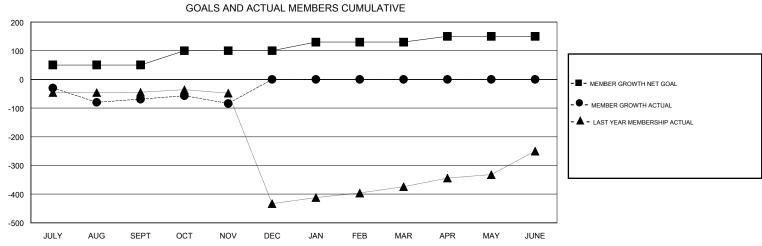

## District 3234H1

GMT: LOCATION INDIA GMT CA

| Clubs         |               |             |               | Members               |                           |                         |                                                    |  |
|---------------|---------------|-------------|---------------|-----------------------|---------------------------|-------------------------|----------------------------------------------------|--|
|               | RESULTS FOR   | R 2019-2020 |               | RESULTS FOR 2019-2020 |                           |                         |                                                    |  |
| QUARTER       | NEW CLUB GOAL | NEW CLUBS   | DROPPED CLUBS | QUARTER               | MEMBER GROWTH NET<br>GOAL | MEMBER GROWTH<br>ACTUAL | DROPPED<br>MEMBERS ACTUAL<br>(including transfers) |  |
| JULY/AUG/SEPT | 3             | 1           | 0             | JULY/AUG/SEPT         | 50                        | 79                      | 135                                                |  |
| OCT/NOV/DEC   | 1             | 0           | 0             | OCT/NOV/DEC           | 50                        | 24                      | 39                                                 |  |
| JAN/FEB/MAR   | 1             | 0           | 0             | JAN/FEB/MAR           | 30                        | 0                       | 0                                                  |  |
| APR/MAY/JUNE  | 0             | 0           | 0             | APR/MAY/JUNE          | 20                        | 0                       | 0                                                  |  |