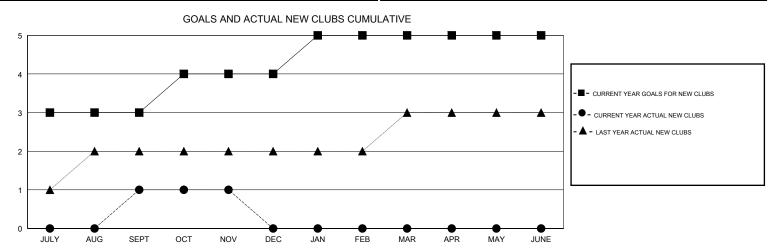

## District 3234H1

GMT: LOCATION INDIA GMT CA

| Clubs         |               |             |               | Members               |                           |                         |                                                    |  |
|---------------|---------------|-------------|---------------|-----------------------|---------------------------|-------------------------|----------------------------------------------------|--|
|               | RESULTS FOR   | R 2019-2020 |               | RESULTS FOR 2019-2020 |                           |                         |                                                    |  |
| QUARTER       | NEW CLUB GOAL | NEW CLUBS   | DROPPED CLUBS | QUARTER               | MEMBER GROWTH NET<br>GOAL | MEMBER GROWTH<br>ACTUAL | DROPPED<br>MEMBERS ACTUAL<br>(including transfers) |  |
| JULY/AUG/SEPT | 3             | 1           | 0             | JULY/AUG/SEPT         | 50                        | 79                      | 135                                                |  |
| OCT/NOV/DEC   | 1             | 0           | 0             | OCT/NOV/DEC           | 50                        | 24                      | 39                                                 |  |
| JAN/FEB/MAR   | 1             | 0           | 0             | JAN/FEB/MAR           | 30                        | 0                       | 0                                                  |  |
| APR/MAY/JUNE  | 0             | 0           | 0             | APR/MAY/JUNE          | 20                        | 0                       | 0                                                  |  |